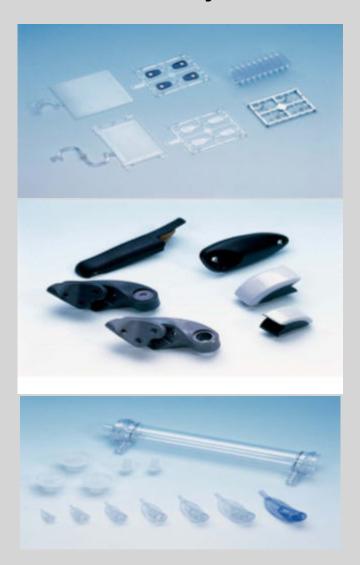

## **Plastic Moulding Capabilities**

Bi-colour, Vacuum and Rotational mouldings available

Material choices of ABS, PVC, Polyethylene, Nylon or Acrylic

CAD & CAM Design facilities in 2D & 3D are available when required

**Examples of Current Production Includes: Audio Parts, Radio Equipment, Mobile Phone Housings, Earphones and Speaker Frames** 

Maximum injection size: 250mm x 300mm x 100mm Maximum injection weight: 500g